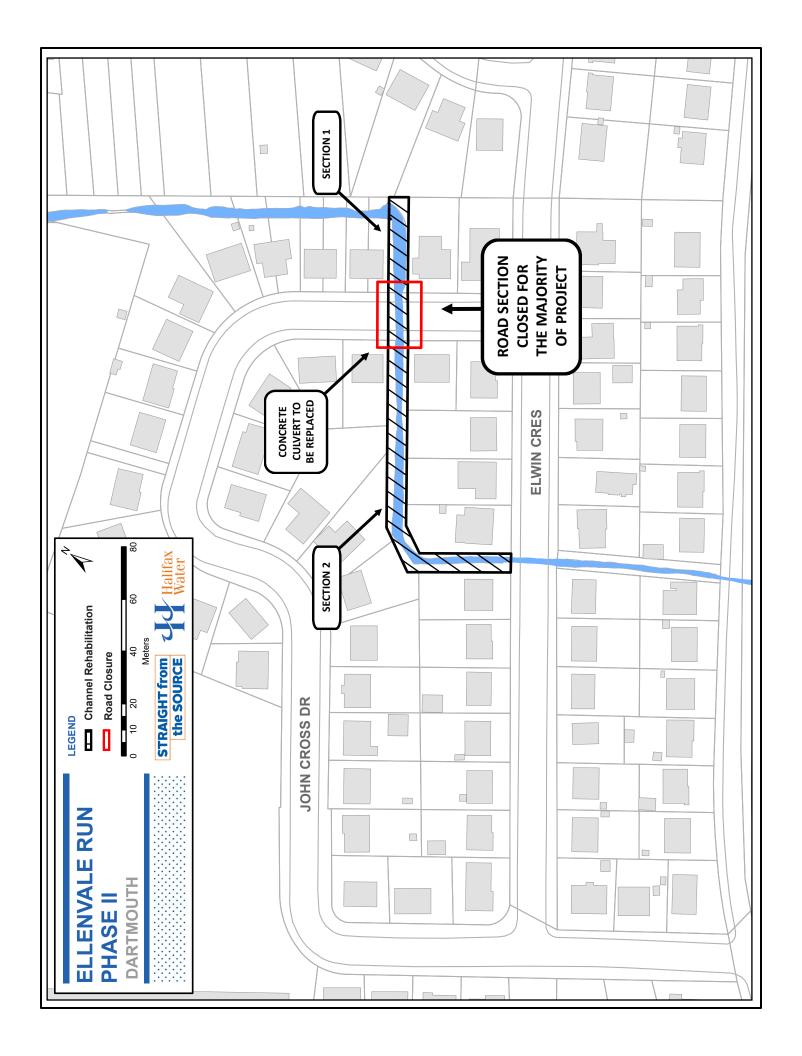

#### Ellenvale Run Channel Rehabilitation - Phase 2

Section 2 (see project map)

October 7, 2019

### **Project Update - Week of October 7**

Section 1 (see project map)

- Monday, Oct. 7 Friday, Oct. 11
  - Grading
  - Reinstatement

- Monday, Oct. 7 Friday, Oct. 11
  - Grading
  - Reinstatement

During this portion of the project, there will be no pedestrian or vehicle access across the box culvert (shown inside the red box on the attached map) that allows water to flow underneath John Cross Drive.