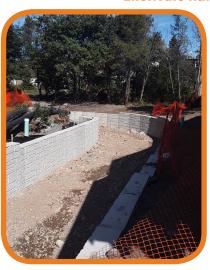

Fencing installed around work area, construction begins, partial closure of John Cross Drive.

September 30, 2019

Ellenvale Run rehabilitation work completed, only landscaping work remains.

# What to Expect

The contractor will have heavy equipment on the roads to facilitate stream reconstruction. Traffic will at times be delayed as temporary traffic control measures may be in place in the areas of work. Work will also be progressing within the channel. Residents can expect to see heavy equipment within the channel removing the existing walls.

During this portion of the project, there will be no pedestrian or vehicle access across the box culvert (shown inside the red box on the attached map) that allows water to flow underneath John Cross Drive.

#### **Ellenvale Run Section Work**





### **Project Contacts**

**Halifax Water Customer Care Centre** Mon - Fri 8:00 AM - 8:00 PM 902-420-9287

customercare@halifaxwater.ca

Peter Maynard, P.Eng **Project Engineer Halifax Water** 902-478-7350 peterma@halifaxwater.ca

**Bryan Naugle** President **Brycon Construction** 902-880-2500 bryan@bryconconstruction.com

Evan Teasdale, P.Eng **Project Engineer DesignPoint Engineering** 902-832-5597 evan.teasdale@designpoint.ca

For Project Information & Updates, visit: halifaxwater.ca/project/ellenvale-run-rehabilitation-project-phase-2