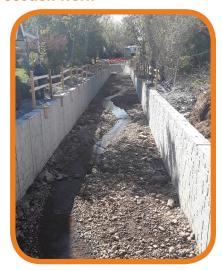

Fencing installed around work area, construction begins, partial closure of John Cross Drive.

September 30, 2019

Ellenvale Run rehabilitation work completed, only landscaping work remains.

# What to Expect

The contractor will have heavy equipment on the roads to facilitate stream reconstruction. Traffic will at times be delayed as temporary traffic control measures may be in place in the areas of work. Work will also be progressing within the channel. Residents can expect to see heavy equipment within the channel removing the existing walls.

During this portion of the project, there will be no pedestrian or vehicle access across the box culvert (shown inside the red box on the attached map) that allows water to flow underneath John Cross Drive.

#### **Ellenvale Run Section Work**





### **Project Contacts**

**Halifax Water Customer Care Centre** Mon - Fri 8:00 AM - 8:00 PM 902-420-9287

customercare@halifaxwater.ca

Peter Maynard, P.Eng **Project Engineer Halifax Water** 902-478-7350 peterma@halifaxwater.ca

**Bryan Naugle** President **Brycon Construction** 902-880-2500 bryan@bryconconstruction.com

Evan Teasdale, P.Eng **Project Engineer DesignPoint Engineering** 902-832-5597 evan.teasdale@designpoint.ca

For Project Information & Updates, visit: halifaxwater.ca/project/ellenvale-run-rehabilitation-project-phase-2